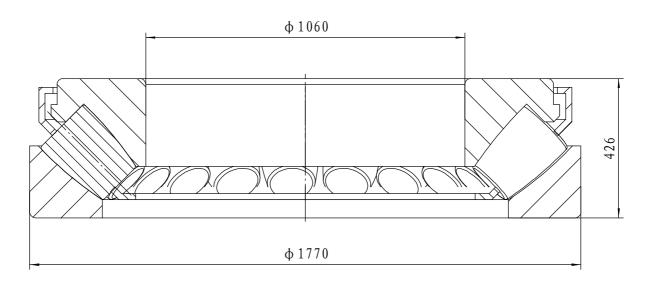

- 1 rated load: Cr= 33400 kN; Cor= 156000kN
- 2 Heat treatment according to the current standards

| 07     | cage         |  |    |   | brass                     |                                                                                                                                                                                                              |        |      |    |
|--------|--------------|--|----|---|---------------------------|--------------------------------------------------------------------------------------------------------------------------------------------------------------------------------------------------------------|--------|------|----|
| 04     | roller       |  |    |   | steel GCr15-GB/T18254     |                                                                                                                                                                                                              |        |      |    |
| 02     | shaft washer |  |    |   | steel GCr15SiMn-GB/T18254 |                                                                                                                                                                                                              |        |      |    |
| 01     | house washer |  |    |   | steel GCr15SiMn-GB/T18254 |                                                                                                                                                                                                              |        |      |    |
| serial | Name         |  | Qt | у | Material                  | weigh                                                                                                                                                                                                        | t (kg) | 4280 | KG |
|        |              |  |    |   | Thrust roller bearing     | 294/1060 EF  Add: D1805, No. 3 Lianmeng road, Luoyang, Henan, China. Postal: 471003 Phone: +86-379-68611678 Fax: +86-379-68611679 E-mail: salesMjch-bearing.com Luoyang Jiecheng Bearing Technology Co., Ltd |        |      |    |